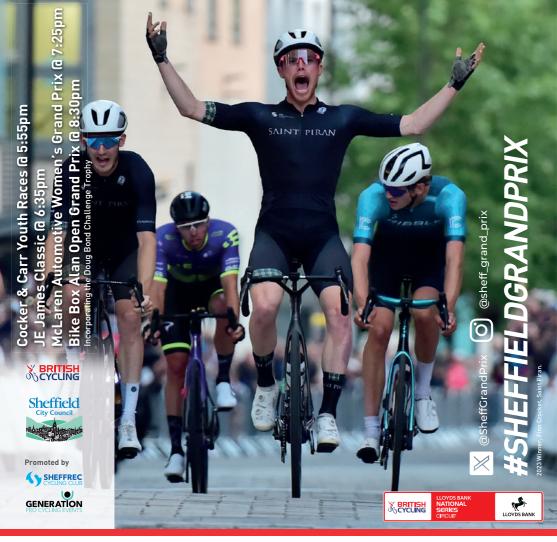

## Welcome to the 2024 Sheffield Grand Prix - the tenth edition in the heart of the Outdoor City of Sheffield.

The evening will start at 5.55pm with Youth A&B races, followed by a classic support race and the National Circuit Series for both women and men will bring the evening to a climax with the UK's top male and female riders racing around the sweeping city centre circuit. Each lap of just over 1.4km includes a cobbled section and sweeps past famous landmarks such as the Crucible Theatre and Sheffield Town Hall, finishing outside long term event partners, Browns Restaurant on Union Street.

## **Event Schedule**

- 17:00 Community Ride on the full circuit (25 minutes)
- 17:55 Cocker & Carr Youth Race (25 minutes)
- 18:35 JE James Classic Race (40 minutes)
- 18:40 Cocker & Carr youth podium presentations
- 19:25 McLaren Automotive Women's Grand Prix (50 minutes)
- 20:30 Bike Box Alan Open Grand Prix (50 minutes)
- 21:30 JE James Classic podium presentations
- 21:35 Open & Women's Grand Prix & overall series leaders podium presentations
- 23:00 Roads re-open