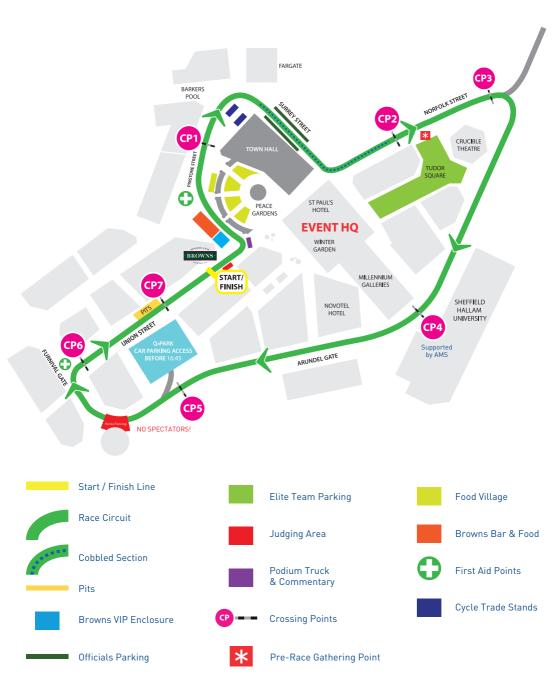

## Welcome to the 2024 Sheffield Grand Prix - the tenth edition in the heart of the Outdoor City of Sheffield.

The evening will start at 5.55pm with Youth A&B races, followed by a classic support race and the National Circuit Series for both women and men will bring the evening to a climax with the UK's top male and female riders racing around the sweeping city centre circuit. Each lap of just over 1.4km includes a cobbled section and sweeps past famous landmarks such as the Crucible Theatre and Sheffield Town Hall, finishing outside long term event partners, Browns Restaurant on Union Street.

## **CIRCUIT** MAP

Professional advice, personal approach.