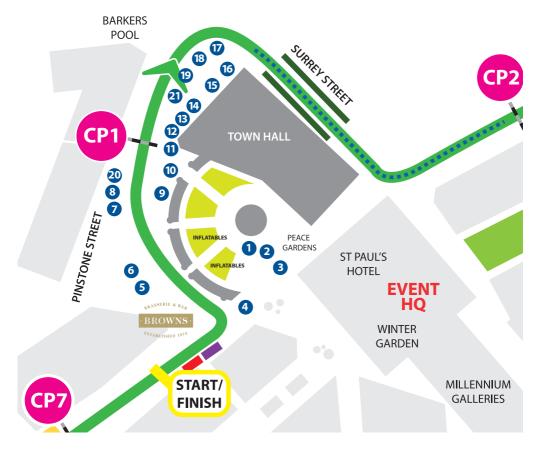

|     |



# TREK-Sheffeld Fox valley

### MEET THE ALL-NEW MADONE GEN 8 🖌 🛩

## **BOOK YOUR DEMO TODAY!**

MADONE GEN 8 IS AN EARTH-SHATTERING FUSION OF OUR LIGHTEST AND FASTEST SUPERBIKES IT'S THE ONLY ROAD RACE BIKE YOU'LL EVER NEED



UNIT B12, JOSEPH HAYWARD HOUSE, FOX VALLEY WAY, SHEFFIELD S36 2AB

01142138020



## **Event Village Map**

- 1 NHS Blood
- 2 Fostering
- 3 British Cycling
- 4 Podium Truck
- 5 Bike Box Alan
- 6 Trek Sheffield
- 7 B'Reyt Pizza
- 8 Classic Catering Gyros
- 9 Utility Warehouse
- 10 Mangiamo Pizza & Sandwiches

- 11 Cuppa n Cake
- 12 Sugar Donut Company
- 13 Flippin 'eck! Pancake Bar
- 14 As tha got beef
- 15 Wet thi Whistle Bar
- 16 Hungry Homer Loaded Fries
- 17 McLaren Automotive
- 18 Giant Sheffield
- 19 JE James Cycles
- 20 Coyles Cafe Carte





## Your Branded Gift Partner

Let us save you time and hassle choosing the perfect business gift. We will spark creative branded gift ideas with you and make your brand STAND OUT!





t: 0114 275 4150 e: sales@steel-city.co.uk w: steel-city.co.uk



#### PAST WINNERS

2017 - Tom Pidcock after winning the National Circuit Championships, with Doug Bond.

2012 - Womens National Circuit Race Championship - Lucy Garner, Node 4 Giodana 2012 - British Cycling National Circuit Series - Graham Briggs, Team Raleigh GAC

2013 - Womens National Road Race Series - Helen Wyman, Kona / FSA Factory Team 2013 - British Cycling National Circuit Series - Dean Downing, NFTO Pro Cycling

2014 - Silver Healthcare Classic - Dieter Droger, Pioneer Scott Syncros 2014 - British Cycling National Circuit Series