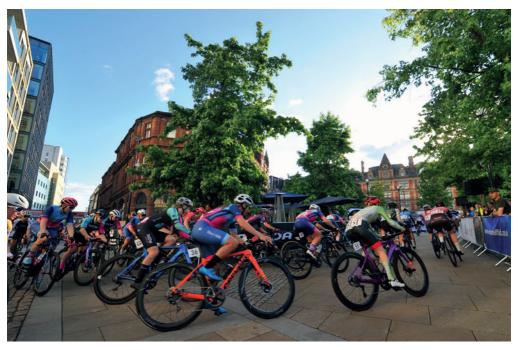

## Welcome to the 2024 Sheffield Grand Prix - the tenth edition in the heart of the Outdoor City of Sheffield.

The evening will start at 5.55pm with Youth A&B races, followed by a classic support race and the National Circuit Series for both women and men will bring the evening to a climax with the UK's top male and female riders racing around the sweeping city centre circuit. Each lap of just over 1.4km includes a cobbled section and sweeps past famous landmarks such as the Crucible Theatre and Sheffield Town Hall, finishing outside long term event partners, Browns Restaurant on Union Street.