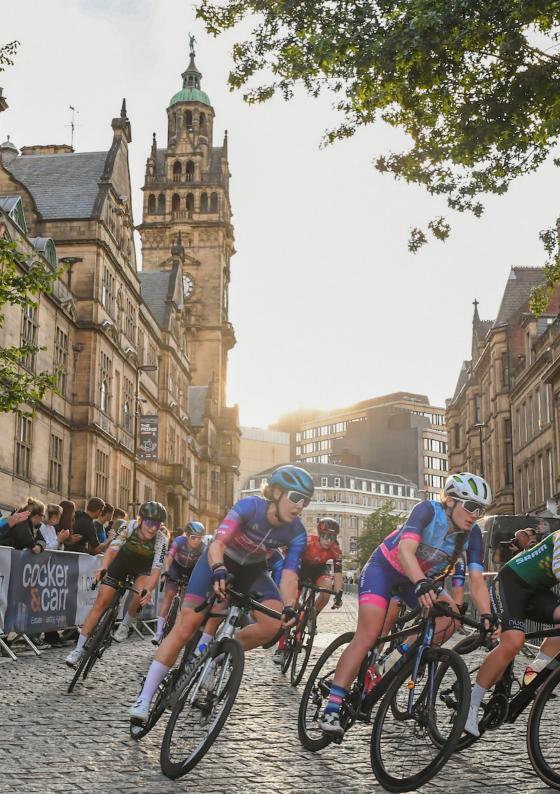

## Welcome to the 2024 Sheffield Grand Prix - the tenth edition in the heart of the Outdoor City of Sheffield.

The evening will start at 5.55pm with Youth A&B races, followed by a classic support race and the National Circuit Series for both women and men will bring the evening to a climax with the UK's top male and female riders racing around the sweeping city centre circuit. Each lap of just over 1.4km includes a cobbled section and sweeps past famous landmarks such as the Crucible Theatre and Sheffield Town Hall, finishing outside long term event partners, Browns Restaurant on Union Street.